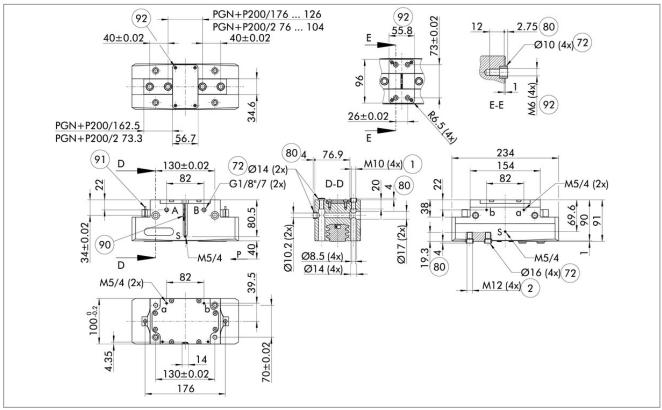

Main view 0318617 PGN-plus-P 200-2 (PDF)

The drawing shows the gripper in the basic version with closed jaws, without dimensional consideration of the options described below.

- A, a Main / direct connection, gripper opening
- B, b Main / direct connection, gripper closing
- S Air purge connection
- (1) Gripper connection
- (2) Finger connection
- 72) Fit for centering sleeves
- 80 Depth of the centering sleeve hole in the counter part
- (90) Sensor MMS 22..
- 91) Sensor IN ...

92 Screw connection with centering for customized mounting (these centering sleeves are not included in the scope of delivery)