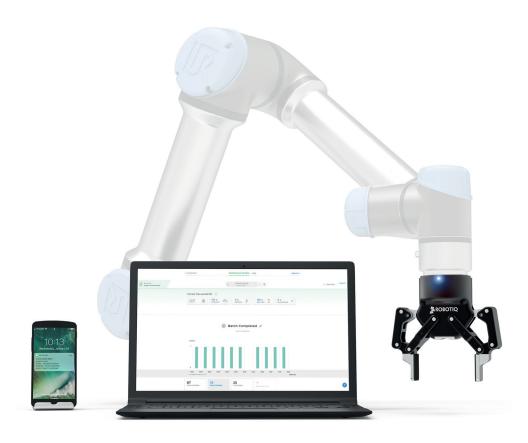

## How it works

Insights web app: remote access, monitoring & optimization

As easy as 1-2-3!

- 1. Install the **Insights URCap** on your robot.
- 2. Connect your robot securely to the cloud using the **Insights IIOT Device**.
- 3. Pair your robot with your **Insights Cloud Service** account.

Manage your robot from anywhere on insights.robotiq.com