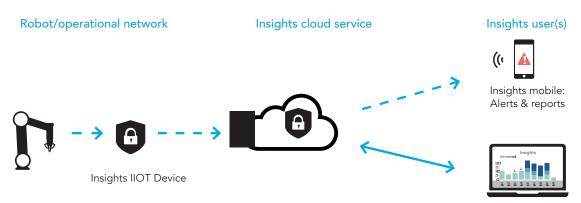

## How it works

Insights web app: remote access, monitoring & optimization

As easy as 1-2-3!

- 1. Install the **Insights URCap** on your robot.
- 2. Connect your robot securely to the cloud using the **Insights IIOT Device**.
- 3. Pair your robot with your **Insights Cloud Service** account.