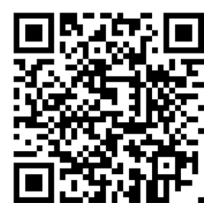

## WhistleSystem

Use the QR code to get direct access to the Whistleblower system for Technicon Here you will find the whistleblowerpolicy and user manual.